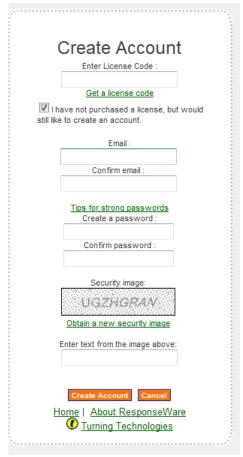

## Step 1 – creating an account

- 1. Go to www.rwpoll.com
- 2. Click on 'Create an account now'

3. Fill out the form as given. Don't forget to tick the box 'I have not purchased a license, but would like to create an account' and press 'Create an account'.