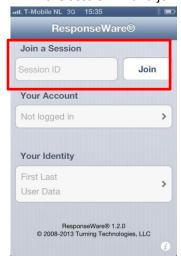

If you work on your **smartphone**, follow the next steps:

- 1. Open de app
- 2. Make sure you are logged in:

3. Fill in the session ID and join the session:

4. Fill in your First Name, Last name and enter your student number in the field 'User data'.