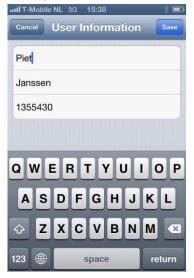

If you work on your **smartphone**, follow the next steps:

- 1. Open de app
- 2. Make sure you are logged in:

3. Fill in the session ID and join the session:

4. Fill in your First Name, Last name and enter your student number in the field 'User data'.