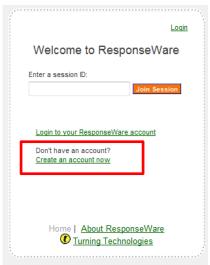

## Step 1 – creating an account

- 1. Go to www.rwpoll.com
- 2. Click on 'Create an account now'

3. Fill out the form as given. Don't forget to tick the box 'I have not purchased a license, but would like to create an account' and press 'Create an account'.