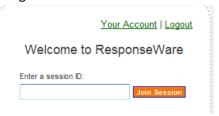

## Step 3 – Using Responseware during the lecture

If you work on a **laptop or computer** follow the next steps:

- 1. Go to the webpage www.rwpoll.com
- 2. Log on to your responseware account:

3. Once you are logged in, responseware will ask you to enter the session ID. This session ID will be given at the start of each lecture. Enter this ID and join the session.