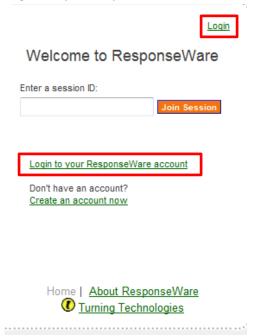

## Step 3 – Using Responseware during the lecture

If you work on a **laptop or computer** follow the next steps:

- 1. Go to the webpage www.rwpoll.com
- 2. Log on to your responseware account:

3. Once you are logged in, responseware will ask you to enter the session ID. This session ID will be given at the start of each lecture. Enter this ID and join the session.