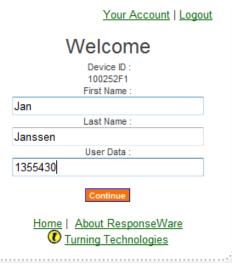

4. Before you can participate the session, you will first need to fill out your first name (in 'First Name)', last name (in 'Last Name') and student number (in the field 'User data'):

5. The responseware will automatically start as soon as the poll is open. Good luck!