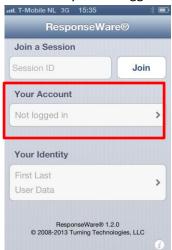

If you work on your **smartphone**, follow the next steps:

- 1. Open de app
- 2. Make sure you are logged in:

3. Fill in the session ID and join the session:

4. Fill in your First Name, Last name and enter your student number in the field 'User data'.